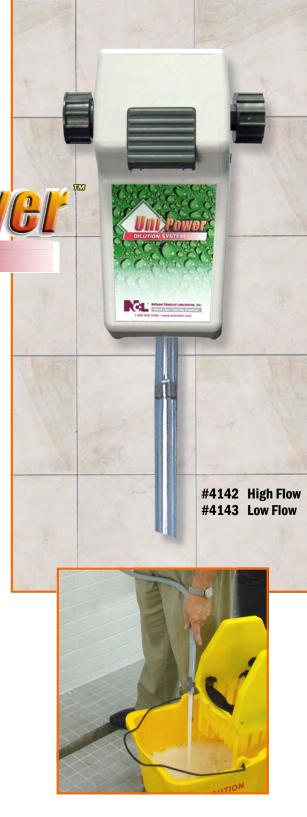

For precise, accurate dilutions for all NCL concentrate cleaners...

The UniPower™ Dilution System from National Chemical Laboratories provides a simple, proven dispensing mechanism to maximize your labor costs.

## The UniPower™ unit offers these outstanding features:

- Equipped with our exclusive ES-Gap eductor (meets ASSE 1055-B standards) for flawless backflow prevention.
- Available in both high flow and low flow models to accommodate all of your dilutions needs.
- Comes with complete tip kit to match precise dilution your favorite NCL product
- 6' Heavy Duty hose included; everything you need for installation is in the box!
- Can join units together for multiple product dispensing
- Cabinet is made of durable plastic for long life
- Equipped with pre-drilled cap enclosure to minimize chemical contact and handling of concentrate chemical